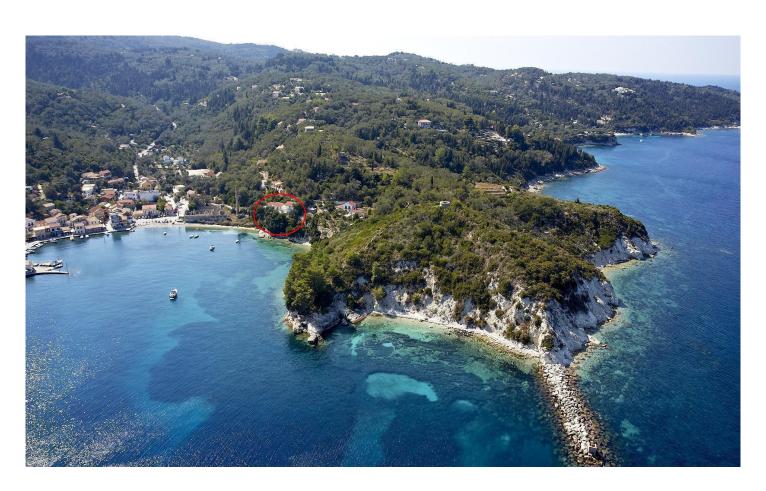

#### Loggos Complex

**Location** Located right at the hill above Loggos village and its bay, just above the old soap factory in

the village.

**Description** This complex consists of one villa and 3 studios, 2 of them attached and the 3rd is separated

View Spectacular views over Loggos Bay and all across the Greek mainland. Great sunrise views

all around.

**Garden** An area of land consisting largely of olive groves provides opportunity to create some

wonderful secluded spaces and outside areas.

Access is via the main road to and from Loggos leading in to a private driveway.

**Neighbours** The property is located on the edge of Loggos village, therefore there are surrounding

houses, however no direct neighbours.

**Possibilities** There is a basement underneath the main villa of 130 m2 which can add space to the villa.

Swimming pool can be added. Great rental potential.

| Land Size             | 2.000m <sup>2</sup> |
|-----------------------|---------------------|
| Building Size (Total) | 410 m <sup>2</sup>  |
|                       |                     |
|                       |                     |