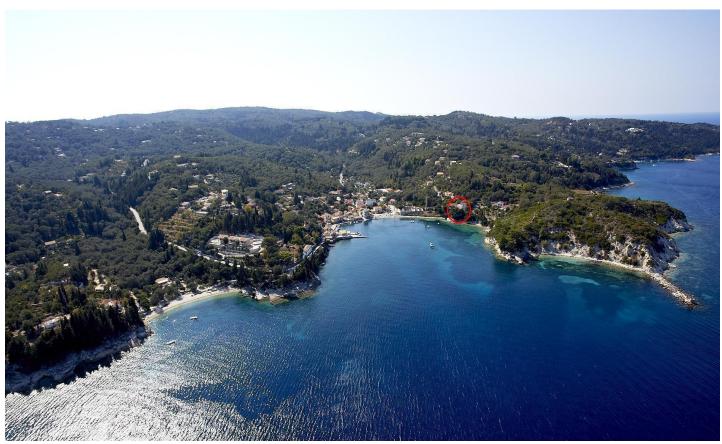

#### Loggos Complex

**Location** Located right at the hill above Loggos village and its bay, just above the old soap factory in

the village.

**Description** This complex consists of one villa and 3 studios, 2 of them attached and the 3rd is separated

View Spectacular views over Loggos Bay and all across the Greek mainland. Great sunrise views

all around.

**Garden** An area of land consisting largely of olive groves provides opportunity to create some

wonderful secluded spaces and outside areas.

Access is via the main road to and from Loggos leading in to a private driveway.

**Neighbours** The property is located on the edge of Loggos village, therefore there are surrounding

houses, however no direct neighbours.

**Possibilities** There is a basement underneath the main villa of 130 m2 which can add space to the villa.

Swimming pool can be added. Great rental potential.

| Land Size             | 2.000m <sup>2</sup> |
|-----------------------|---------------------|
| Building Size (Total) | 410 m <sup>2</sup>  |
|                       |                     |
|                       |                     |