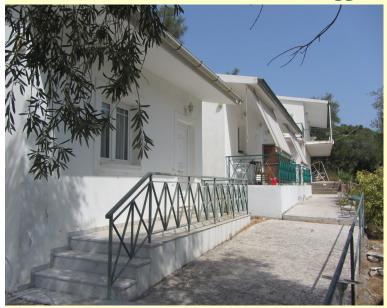

#### Loggos Complex

**Location** Located right at the hill above Loggos village and its bay, just above the old soap factory in

the village.

**Description** This complex consists of one villa and 3 studios, 2 of them attached and the 3rd is separated

| Main Villa (260 m²)                        | Each Studio (50 m²)               |
|--------------------------------------------|-----------------------------------|
| 3 x bedrooms                               | 1 x bedroom with its own bathroom |
| Living room/raised dining area/kitchen/bar | Living area                       |
| Ix bathroom and 1 WC                       | Dining area                       |
| Fire place                                 | Kitchen                           |
| Sea view                                   | Private terrace                   |
| Private terrace                            | Sea view                          |
| Parking area                               | Parking area                      |

View Spectacular views over Loggos Bay and all across the Greek mainland. Great sunrise views

all around.

**Garden** An area of land consisting largely of olive groves provides opportunity to create some

wonderful secluded spaces and outside areas.

Access is via the main road to and from Loggos leading in to a private driveway.

**Neighbours** The property is located on the edge of Loggos village, therefore there are surrounding

houses, however no direct neighbours.

**Possibilities** There is a basement underneath the main villa of 130 m2 which can add space to the villa.

Swimming pool can be added. Great rental potential.

| Land Size             | 2.000m <sup>2</sup> |
|-----------------------|---------------------|
| Building Size (Total) | 410 m <sup>2</sup>  |
|                       |                     |
|                       |                     |